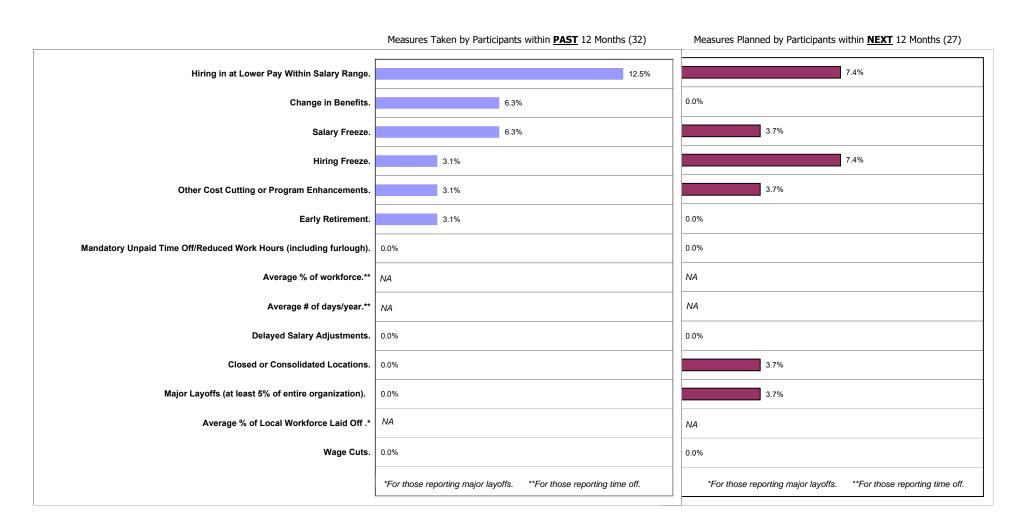

tion towards Dental and Vision benefits. EE Only = \$13.02. Employee + Family premium = \$44.16.



#### **COMPENSATION PROGRAM CHANGES**

Participants in the **2018 Arizona Compensation Survey** were asked what measures they have taken in the past twelve months, and what measures they are planning to take in the next twelve months, to control costs, or to help attract and retain employees in response to a changing environment. The following pages graphically show participant responses regarding those measures. For comments from participants regarding compensation program changes, please pages following the graphics of this section. NOTE: The total number of participants responding is shown in parentheses.

## **All Responses**



## **COMPENSATION PROGRAM CHANGES**

## **All Responses**



# COMPENSATION PROGRAM CHANGES PARTICIPANT COMMENTS: MEASURES IMPLEMENTED - PAST 12 MONTHS

#### "Salary Freeze" Explanation:

- · Budget cuts.
- We have an ongoing freeze.

#### **Hiring Freeze - Levels Impacted Examples:**

• We do not have a hiring freeze, but we do have a cap that must be watched.

## Mandatory Unpaid Time Off / Reduced Work Hours (Including Furlough) Comments:

· Lay offs, organizational re-structure.

## **Other Cost Cutting or Program Enhancements:**

Delayed the filling of positions after resignations/retirements for as much as six months. Some positions have not been back filled.

#### Other Change in Benefits Explanation:

- Added High Deductible Health Plan and Health Savings Account.
- We are a public sector employeer in the Arizona State Retirement System, t