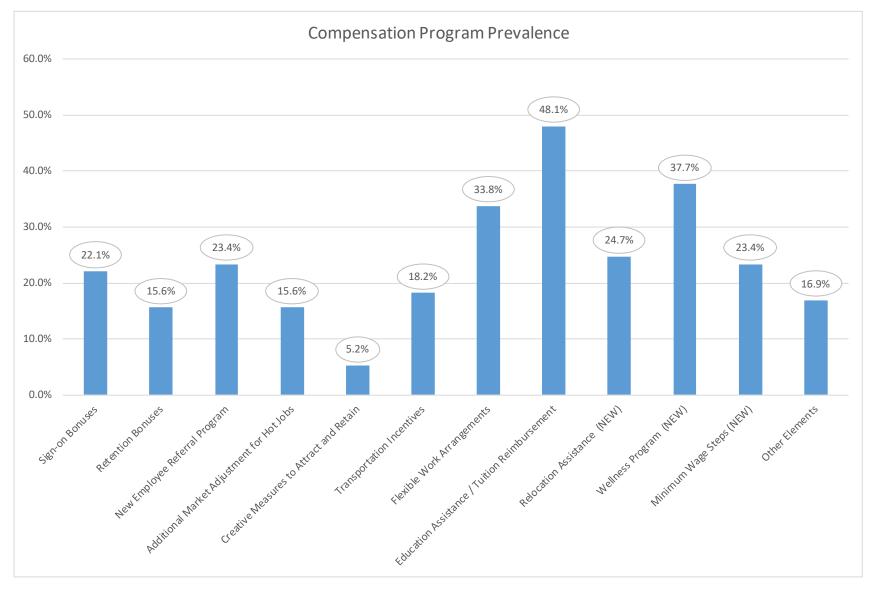

positions have not been back filled.

#### Other Change in Benefits Explanation:

- Added High Deductible Health Plan and Health Savings Account.
- We are a public sector employeer in the Arizona State Retirement System, they recently lowered both the employee and employer rate for the current fiscal year. Less than .01 percentage.

# COMPENSATION PROGRAM CHANGES PARTICIPANT COMMENTS: MEASURES PLANNED - NEXT 12 MONTHS

## "Salary Freeze" Explanation:

Budget cuts.

## **Hiring Freeze - Levels Impacted Examples:**

· Continued monitoring of hiring caps.

## Other Change in Benefits Explanation:

• Continue to monitor which positions can be delayed in back filling to save on salary and benefits.

Elements provided to help attract and retain employees in response to a changing environment.



(Comments follow)

Elements provided to help attract and retain employees in response to a changing environment.

#### 22.1% reported Sign-on Bonuses

#### **Explanation:**

- \$2,500 or \$5,000 Sign-on bonus.
- \$3,000 for RNs.
- Available tool but not used at this time.
- Correctional Nurses receive a sign on bonus of \$500.
- In key positions.
- Lump sum amount paid to employee to join organization.
- Sign-on Bonuses available based on salary grade and job.
- Sometimes for hot jobs.
- · Typically for managerial positions and above.
- Typically give \$5,000 as a sign on bonus that is tied to successfully completing 6 months.
- Up to \$5,000, dependent on position. May be paid in increments over a period of time.
- We have sign-on bonuses for the specific positions.

#### 15.6% reported