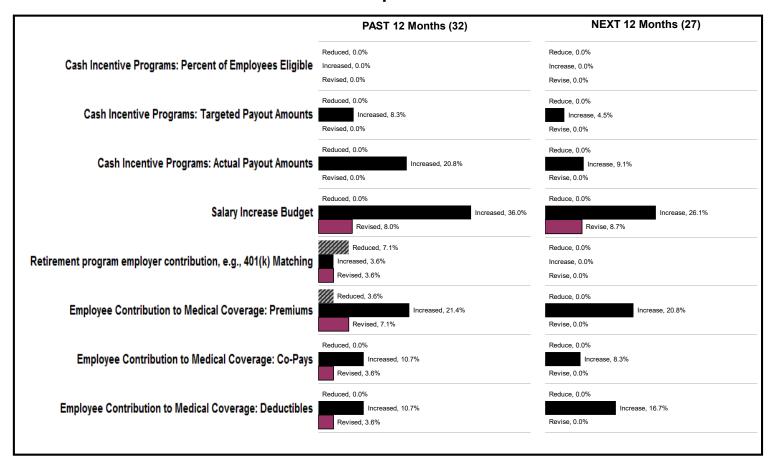

ased soley on that plan. There is a \$16.15 employer contribution towards Dental and Vision benefits. EE Only = \$13.02. Employee + Family premium = \$44.16.



#### **COMPENSATION PROGRAM CHANGES**

Participants in the **2018 Arizona Compensation Survey** were asked what measures they have taken in the past twelve months, and what measures they are planning to take in the next twelve months, to control costs, or to help attract and retain employees in response to a changing environment. The following pages graphically show participant responses regarding those measures. For comments from participants regarding compensation program changes, please pages following the graphics of this section. NOTE: The total number of participants responding is shown in parentheses.

## **All Responses**



## **COMPENSATION PROGRAM CHANGES**

## **All Responses**



# COMPENSATION PROGRAM CHANGES PARTICIPANT COMMENTS: MEASURES IMPLEMENTED - PAST 12 MONTHS

#### "Salary Freeze" Explanation:

- · Budget cuts.
- We have an ongoing freeze.

#### **Hiring Freeze - Levels Impacted Examples:**

• We do not have a hiring freeze, but we do have a cap that must be watched.

## Mandatory Unpaid Time Off / Reduced Work Hours (Including Furlough) Comments:

· Lay offs, organizational re-structure.

## **Other Cost Cutting or Program Enhancements:**

Delayed the filling of positions after resignations/retirements for as much as six months. Some positions have not been back filled.

#### Other Change in Benefits Explanation:

- Added High Deductible Health Plan and Health Savings Account.
- We are a publ