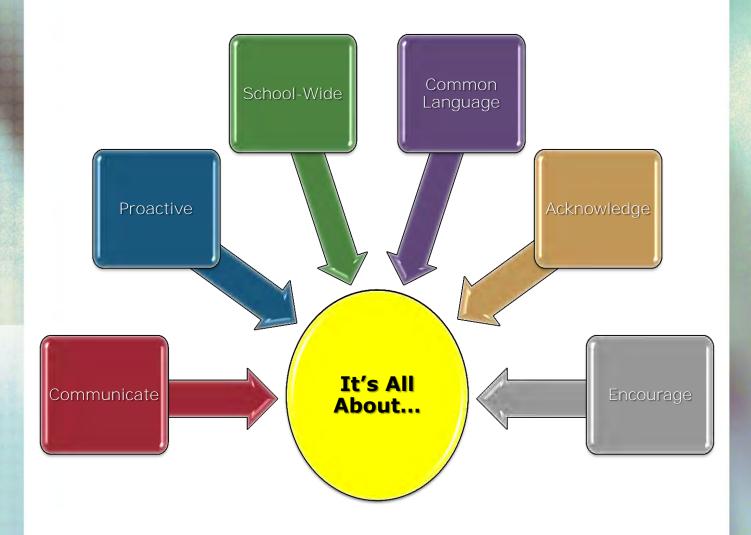

#### Positive Positive **Behavioral Intervention and** Supports

Consistently Encourage and Communicate

## Establish Common Expectations How?

Ongoing Reinforcement and Recognition Why?

Preventative Approach

Creates a positive, safe school climate to maximize success