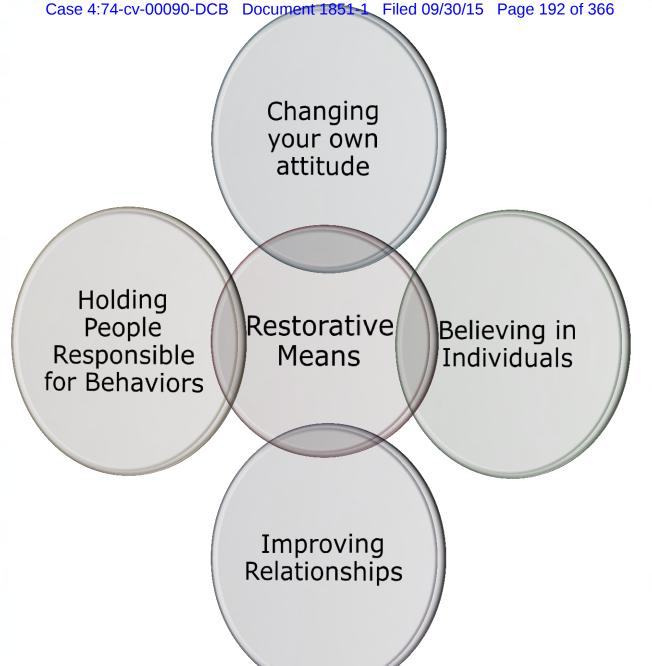

## Restorative Practices is building, enhancing and restoring relationships across school communities through positive changes in behavior.