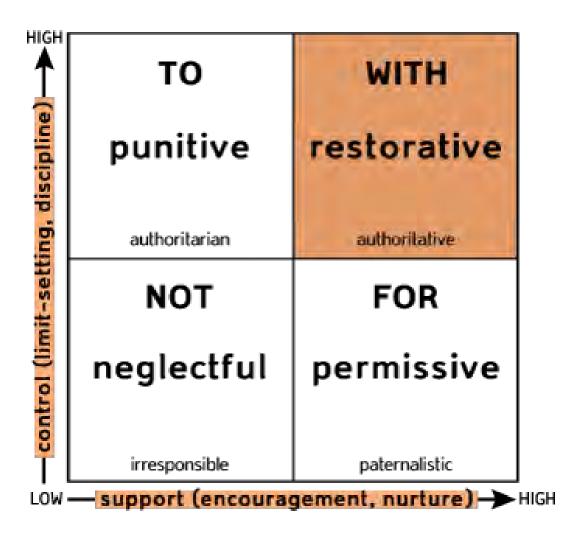

# Restorative Practices

Case 4:74-cv-00090-DCB Document 1851-1 Filed 09/30/15 Page 193 of 366 SOCIAL DISCIPLINE WINDOW

Explains the rights and responsibilities of students

Describes behavior which violates the rights and responsibilities