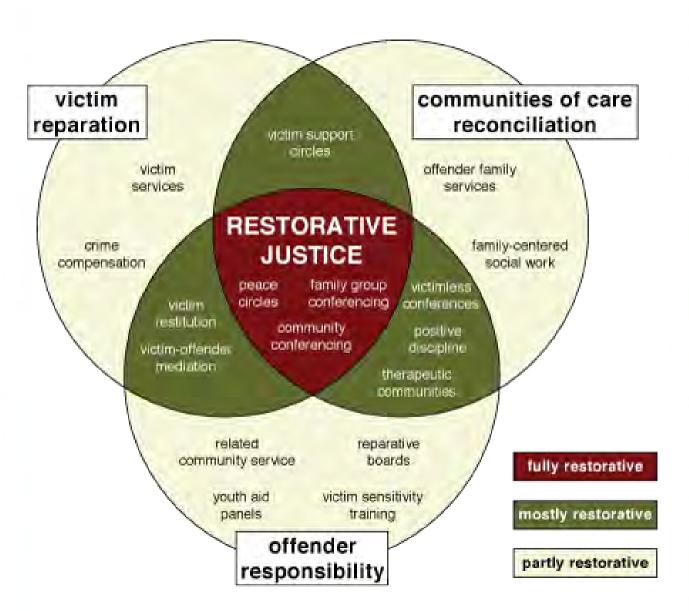

## Restorative Practices is building, enhancing and restoring relationships across school communities through positive changes in behavior.