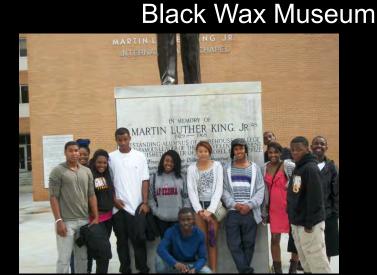

### HISTORICAL SITES VISITED

WHITE I

White House

Washington DC National Mall

Martin Luther King Jr Historical Sites

**MLK Memorial** 