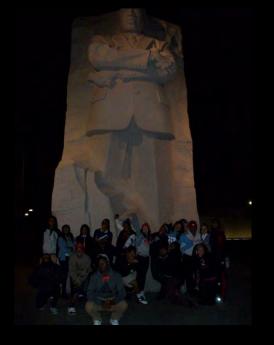

### HISTORICAL SITES VISITED

WHITE I

White House

Washington DC National Mall

Martin Luther King Jr Historical Sites

**MLK Memorial** 