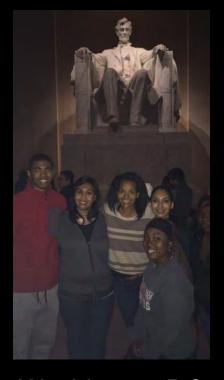

### HISTORICAL SITES VISITED

WHITE I

White House

Washington DC National Mall

Martin Luther King Jr Historical Sites

**MLK Memorial** 