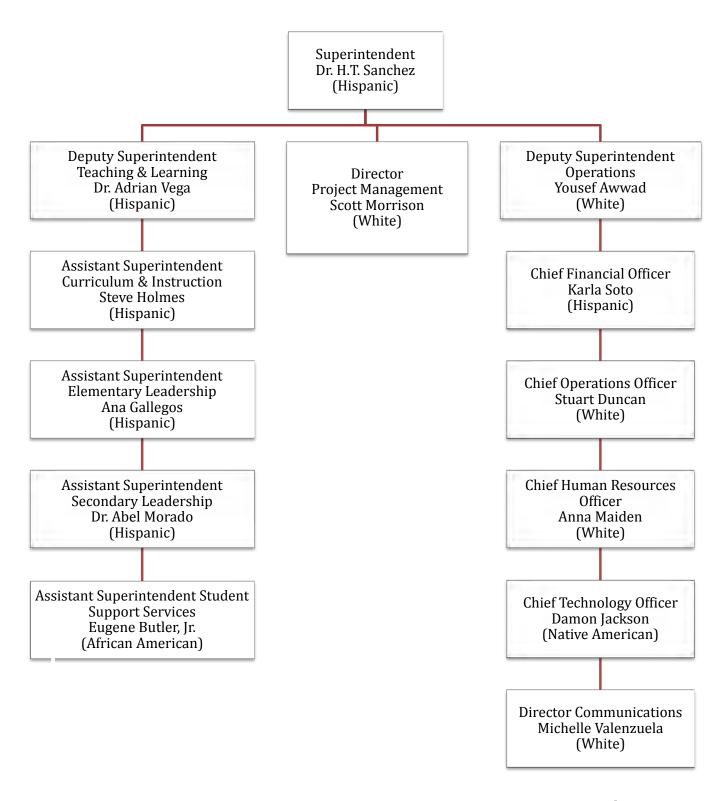

Tucson Unified School District FY 2014-2015 Organizational Chart

## TUSD

Deputy Superintendent Teaching & Learning Dr. Adrian Vega (Hispanic)

Assistant Superintendent Curriculum & Instruction Steve Holmes (Hispanic) Assistant Superintendent Elementary Leadership Ana Gallegos (Hispanic) Assistant Superintendent Secondary Leadership Dr. Abel Morado (Hispanic) Assistant Superintendent Student Support Services Eugene Butler, Jr. (African American)