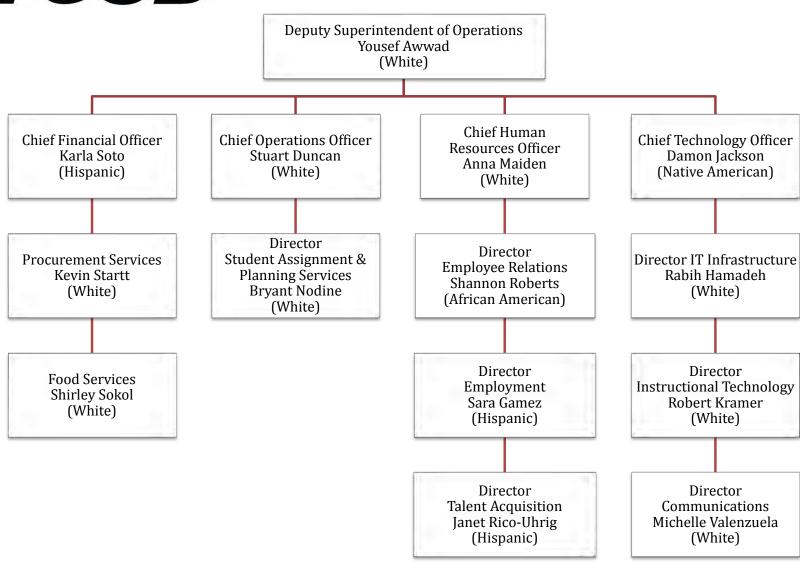

## **Chief Financial Officer** FY 2014-2015 Organizational Chart TUSD Chief Financial Officer Karla Soto (Hispanic) Director Director **Food Services** Purchasing **Kevin Startt** Shirley Sokol (White) (White)

## **Chief Information Officer FY 2014-2015 Organizational Chart**

Chief Information Officer
Damon Jackson
(Native American)

Director
Instructional Technology
Robert Kramer
(White)

Director
Infrastructure Technology
Rabih Hamaheh
(White)

Director
Information Systems
Rick Foster
(White)

Assistant Superintendent of Student Support Services FY 2014-2015 Organizational Chart

Deputy Superintendent of Operations FY 2014-2015

## Assistant Superintendent of Elementary Leadership FY 2014-2015 Organizational Chart

Human Resources FY 2014-2015 Organizational Chart

Chief Human Resources Officer Anna Maiden (White) Director Director Director Talent Acquisition **Employee Relations Employment** Janet Rico-Uhrig **Shannon Roberts** Sara Gamez (Hispanic) (African American) (Hispanic)