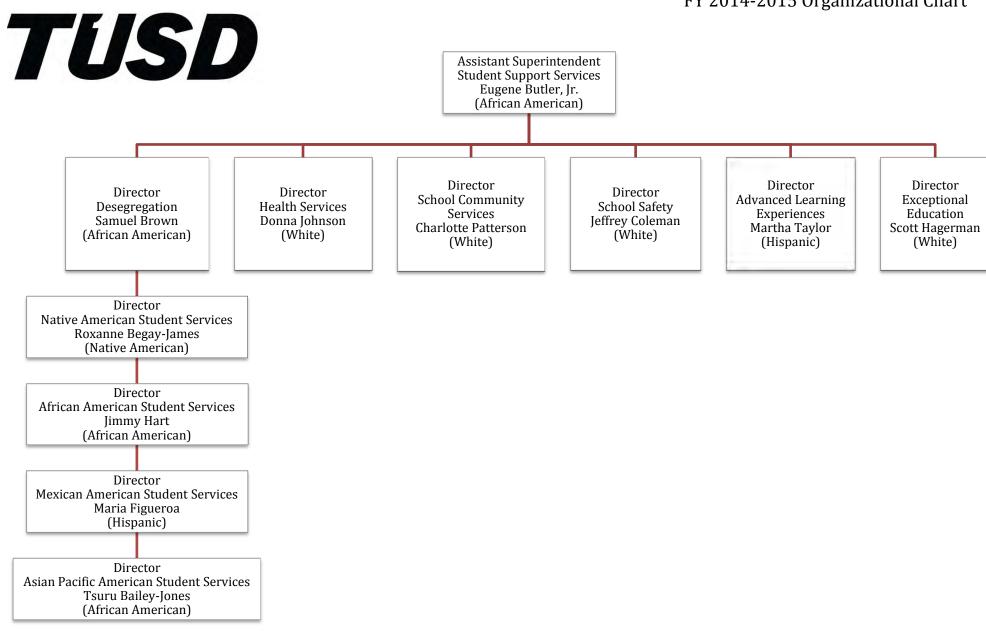

Director
Information Systems
Rick Foster
(White)

Assistant Superintendent of Student Support Services FY 2014-2015 Organizational Chart

Deputy Superintendent of Operations FY 2014-2015

Assistant Superintendent of Secondary Leadership FY 2014-2015 Organizational Chart

Assistant Superintendent of Student Support Services FY 2014-2015 Organizational Chart

Deputy Superintendent of Teaching & Learning FY 2014-2015 Organizational Chart