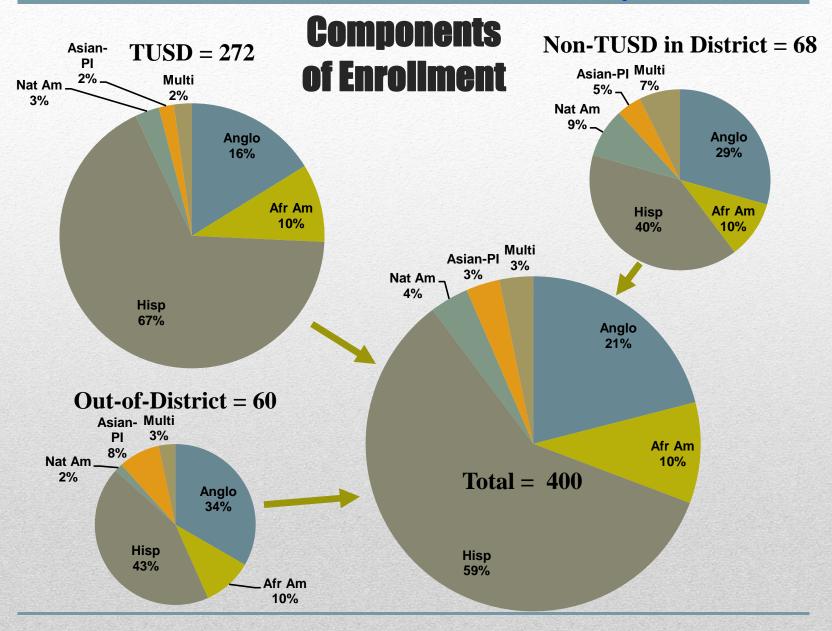

# Responsibilities

- The school will be integrated
- In the first phase, the school is expected to serve about 130 students who would not otherwise attend District schools
- Impacts on other TUSD high schools would be minimal and would not impact integration
- 12 to 13 teachers will be needed to provide the core curriculum and specialized instruction